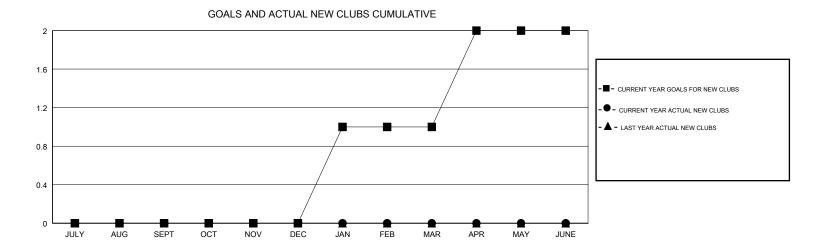

## **HOWARD HUDSON LOCATION MONTANA GMT CA** Clubs Members RESULTS FOR 2018-2019 RESULTS FOR 2018-2019 NEW CLUB GOAL NEW CLUBS DROPPED CLUBS MEMBER GROWTH NET MEMBER GROWTH DROPPED QUARTER QUARTER GOAL ACTUAL MEMBERS ACTUAL (including transfers) 0 0 0 0 38 47 JULY/AUG/SEPT JULY/AUG/SEPT 0 0 26 17 OCT/NOV/DEC OCT/NOV/DEC 0 1 0 28 0 0 JAN/FEB/MAR JAN/FEB/MAR 0 0 28 0 0 APR/MAY/JUNE APR/MAY/JUNE