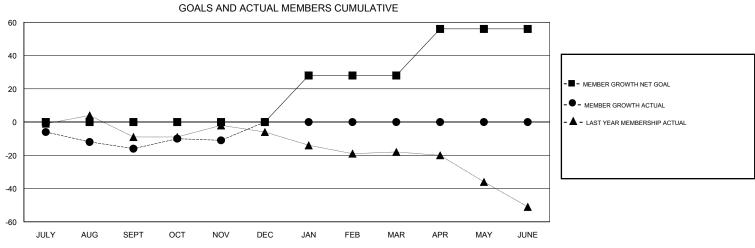

## **HOWARD HUDSON LOCATION MONTANA GMT CA** Clubs Members RESULTS FOR 2018-2019 RESULTS FOR 2018-2019 NEW CLUB GOAL NEW CLUBS DROPPED CLUBS MEMBER GROWTH NET MEMBER GROWTH DROPPED QUARTER QUARTER GOAL ACTUAL MEMBERS ACTUAL (including transfers) 0 0 0 0 38 47 JULY/AUG/SEPT JULY/AUG/SEPT 0 0 26 17 OCT/NOV/DEC OCT/NOV/DEC 0 1 0 28 0 0 JAN/FEB/MAR JAN/FEB/MAR 0 0 28 0 0 APR/MAY/JUNE APR/MAY/JUNE